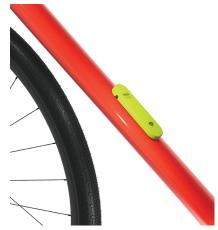

# OVERT OR DISCREET PROTECTION:

With 2 Scout colour options to pick from, the rider can decide how overt they wish to make their Scout; the functionality remains the same.

For discreet protection, choose Black stealth.

For overt protection, choose Neon Yellow.