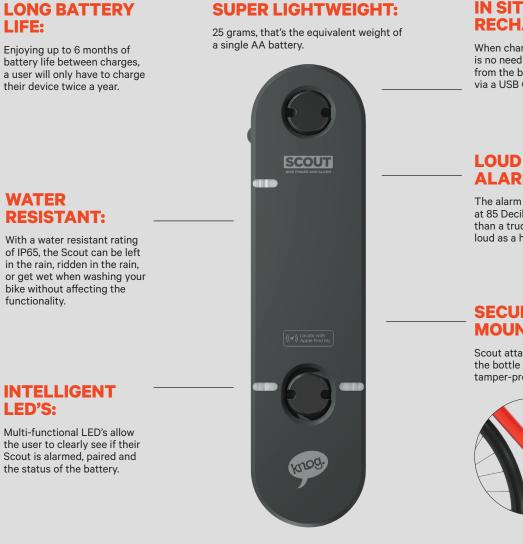

## IN SITU USB C RECHARGEABLE:

When charging Scout, there is no need to remove the unit from the bike; simply recharge via a USB C cable.

#### LOUD PIEZO ALARM:

The alarm is impossible to ignore at 85 Decibels, which is louder than a truck, but not quite as loud as a helicopter.

### SECURE MOUNTING:

Scout attaches to your bike via the bottle cage mounts using tamper-proof security screws.

# OVERT OR DISCREET PROTECTION:

With 2 Scout colour options to pick from, the rider can decide how overt they wish to make their Scout; the functionality remains the same.

For discreet protection, choose Black stealth.

For overt protection, choose Neon Yellow.