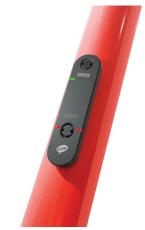

## IN SITU USB C RECHARGEABLE:

When charging Scout, there is no need to remove the unit from the bike; simply recharge via a USB C cable.

#### LOUD PIEZO ALARM:

The alarm is impossible to ignore at 85 Decibels, which is louder than a truck, but not quite as loud as a helicopter.