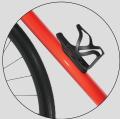

### SECURE MOUNTING:

Scout attaches to your bike via the bottle cage mounts using tamper-proof security screws.